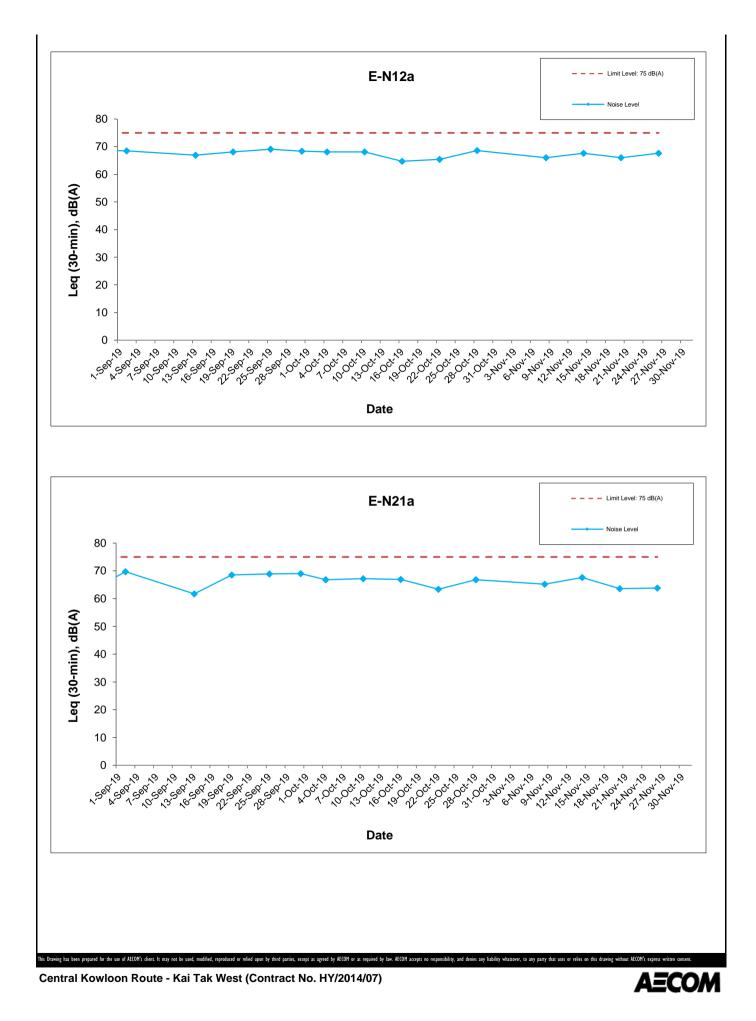

## Appendix H Regular Construction Noise Monitoring Results

| Date      | Weather<br>Condition | Noise Level for 30-min, $dB(A)^+$ |      |      |      | Limit Level, | Exceedance |
|-----------|----------------------|-----------------------------------|------|------|------|--------------|------------|
|           |                      | Time                              | L90  | L10  | Leq  | dB(A)        | (Y/N)      |
| 8-Nov-19  | Sunny                | 11:15                             | 62.9 | 68.0 | 66.0 | 75           | Ν          |
| 14-Nov-19 | Sunny                | 14:15                             | 64.0 | 68.5 | 67.6 | 75           | Ν          |
| 20-Nov-19 | Sunny                | 11:15                             | 63.0 | 68.0 | 66.0 | 75           | Ν          |
| 26-Nov-19 | Fine                 | 9:55                              | 65.0 | 69.2 | 67.6 | 75           | Ν          |

Daytime Noise Monitoring Results at Station E-N12a (19 Hing Yan Street)

Daytime Noise Monitoring Results at Station E-N21a (Block B of Merit Industrial Centre)

| Date      | Weather<br>Condition | Noise Level for 30-min, dB(A) # |      |      |      | Limit Level, | Exceedance |
|-----------|----------------------|---------------------------------|------|------|------|--------------|------------|
|           |                      | Time                            | L90  | L10  | Leq  | dB(A)        | (Y/N)      |
| 8-Nov-19  | Sunny                | 13:00                           | 62.5 | 67.0 | 65.2 | 75           | Ν          |
| 14-Nov-19 | Sunny                | 11:15                           | 67.0 | 68.0 | 67.6 | 75           | Ν          |
| 20-Nov-19 | Sunny                | 10:15                           | 62.5 | 64.5 | 63.6 | 75           | Ν          |
| 26-Nov-19 | Fine                 | 14:00                           | 61.9 | 65.3 | 63.8 | 75           | N          |

<sup>+</sup> - Façade measurement.
# - A correction of +3dB(A) was made to the free field measurement.

<sup>++</sup> - Free field measurement

\* - Limit Level of 70dB(A) applies to education institutes while 65dB(A) applies during school